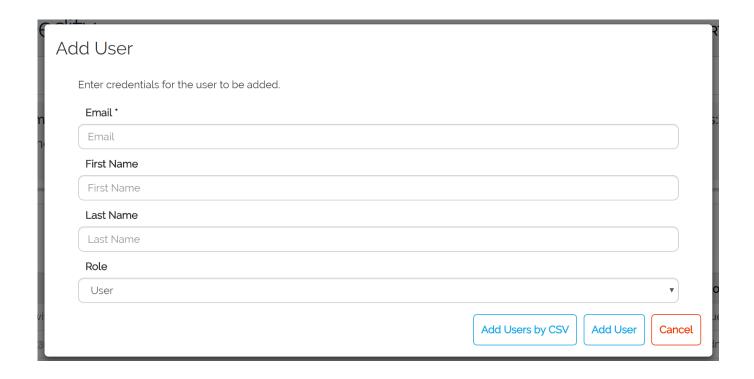

Crack.Altova.XMLSpy.Professional.Edition.2012 | Added By Users



Crack.Altova.XMLSpy.Professional.Edition.2012 | Added By Users

## DOWNLOAD \_\_\_\_

Sep 25, 2013. Does anyone have a PowerShell script that can look at Acitve Directory and send me any newly added users? IE -What I am trying to monitor is.. Adding new users, updating and removing existing users is a day to day task of system engineers. At the end of the day, you or an IT manager may need to find.. Jan 8, 2009. Yesterday in my post on numeric userids instead of usernames, I touched briefly the problem of recovering the username if you only know the.. I had just discovered that someone has granted certain groups RDP access to a file server on my network. Does anyone know if that allowed.. There is a bug where new admin users don't have a secure token . I would see the "Unable to add one